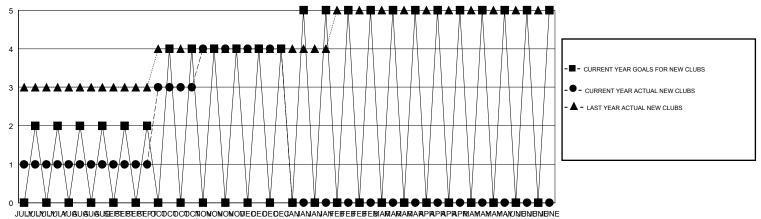

## GOALS AND ACTUAL NEW CLUBS CUMULATIVE

## District 315B4

**LOCATION REP OF BANGLADESH** GMT: **GMT CA** 

| Clubs                 |               |           |               | Members               |                           |                         |                                              |
|-----------------------|---------------|-----------|---------------|-----------------------|---------------------------|-------------------------|----------------------------------------------|
| RESULTS FOR 2019-2020 |               |           |               | RESULTS FOR 2019-2020 |                           |                         |                                              |
| QUARTER               | NEW CLUB GOAL | NEW CLUBS | DROPPED CLUBS | QUARTER               | MEMBER GROWTH NET<br>GOAL | MEMBER GROWTH<br>ACTUAL | DROPPED MEMBERS ACTUAL (including transfers) |
| JULY/AUG/SEPT         | 1             | 4         | 4             | JULY/AUG/SEPT         | 16                        | 412                     | 160                                          |
| OCT/NOV/DEC           | 1             | 12        | 0             | OCT/NOV/DEC           | 17                        | 772                     | 260                                          |
| JAN/FEB/MAR           | 1             | 0         | 0             | JAN/FEB/MAR           | 15                        | 0                       | 0                                            |
| APR/MAY/JUNE          | 0             | 0         | 0             | APR/MAY/JUNE          | 10                        | 0                       | 0                                            |