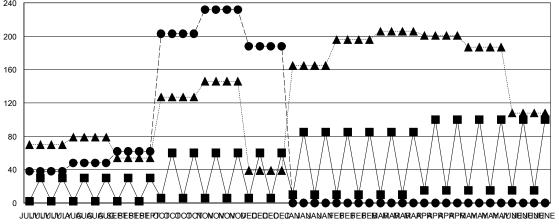

## GOALS AND ACTUAL MEMBERS CUMULATIVE

| ١ | - ■ - MEMBER GROWTH NET GOAL      |
|---|-----------------------------------|
| ١ | - ● - MEMBER GROWTH ACTUAL        |
| ١ | - ▲ - LAST YEAR MEMBERSHIP ACTUAL |
| ١ |                                   |
| ١ |                                   |

## District 315B4

**LOCATION REP OF BANGLADESH** GMT: **GMT CA** 

| Clubs                 |               |           |               | Members               |                           |                         |                                              |
|-----------------------|---------------|-----------|---------------|-----------------------|---------------------------|-------------------------|----------------------------------------------|
| RESULTS FOR 2019-2020 |               |           |               | RESULTS FOR 2019-2020 |                           |                         |                                              |
| QUARTER               | NEW CLUB GOAL | NEW CLUBS | DROPPED CLUBS | QUARTER               | MEMBER GROWTH NET<br>GOAL | MEMBER GROWTH<br>ACTUAL | DROPPED MEMBERS ACTUAL (including transfers) |
| JULY/AUG/SEPT         | 1             | 4         | 4             | JULY/AUG/SEPT         | 16                        | 412                     | 160                                          |
| OCT/NOV/DEC           | 1             | 12        | 0             | OCT/NOV/DEC           | 17                        | 772                     | 260                                          |
| JAN/FEB/MAR           | 1             | 0         | 0             | JAN/FEB/MAR           | 15                        | 0                       | 0                                            |
| APR/MAY/JUNE          | 0             | 0         | 0             | APR/MAY/JUNE          | 10                        | 0                       | 0                                            |